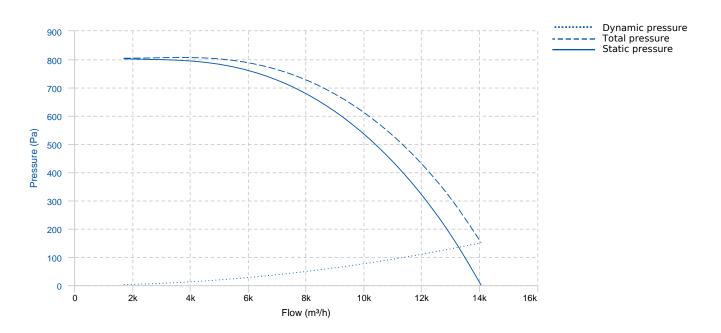

### **PERFORMANCE CURVE**

v10.33.2

## TECHNICAL DATA

| Fan   |      |                |       |                |            |               |        |  |  |
|-------|------|----------------|-------|----------------|------------|---------------|--------|--|--|
| RPM   | 1420 | Approx. weight | 58 kg | Max. Flow      | 14060 m³/h |               |        |  |  |
| Motor |      |                |       |                |            |               |        |  |  |
| Power | 3 kW | RPM            | 1420  | I max. (230V)  | 10,7 A     | l max. (400V) | 6,17 A |  |  |
| Size  | 100L | Approx. weight | 34 kg | Efficiency (%) | 87.7 %     | FP            | 0.82   |  |  |