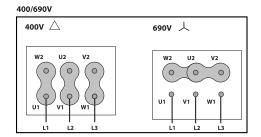

ow      | 14060 m³/h |               |        |  |  |
| Motor |      |                |       |                |            |               |        |  |  |
| Power | 3 kW | RPM            | 1420  | I max. (230V)  | 10,7 A     | l max. (400V) | 6,17 A |  |  |
| Size  | 100L | Approx. weight | 34 kg | Efficiency (%) | 87.7 %     | FP            | 0.82   |  |  |

## DIMENSIONS



| Dimensions (mm) |      |     |    |     |    |       |    |     |    |     |
|-----------------|------|-----|----|-----|----|-------|----|-----|----|-----|
| A               | 4    | 730 | В  | 836 | D  | 670   | G  | 258 | Н  | 50  |
| ŀ               | <    | 175 | L  | 353 | ØC | 946.6 | ØE | 14  | ØF | 472 |
| Q               | ØI . | 374 | ØM | 706 |    |       |    |     |    |     |



## WIRING DIAGRAM





# **ACCESSORIES**



SAFETY SWITCH INT 25 3P A REF: INT253PA



FREQUENCY SPEED CONTROLLER SFC 400 III 8A \* REF: SFC400III8

## **SPARE PARTS**



|   | Code                               | Model                             | Qty |
|---|------------------------------------|-----------------------------------|-----|
| 1 | 721001170 MOTOR 3KW T4 B5 230/400V |                                   | x1  |
| 3 | R-279569382                        | IMPELLER THRE R63B1 560X160x28 RD | x1  |