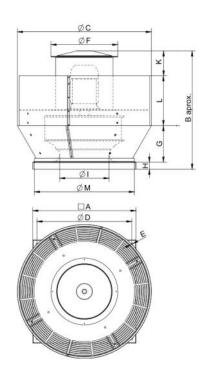

## DIMENSIONS

| Dimensions (mm) |      |     |    |     |    |       |    |     |    |     |
|-----------------|------|-----|----|-----|----|-------|----|-----|----|-----|
| A               | 4    | 730 | В  | 836 | D  | 670   | G  | 258 | Н  | 50  |
| ŀ               | <    | 175 | L  | 353 | ØC | 946.6 | ØE | 14  | ØF | 472 |
| Q               | ØI . | 374 | ØM | 706 |    |       |    |     |    |     |