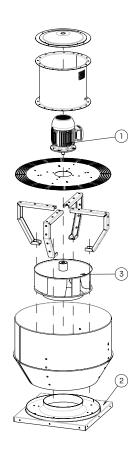

## **SPARE PARTS**

|   | Code                               | Model                             | Qty |
|---|------------------------------------|-----------------------------------|-----|
| 1 | 721001170 MOTOR 3KW T4 B5 230/400V |                                   | x1  |
| 3 | R-279569382                        | IMPELLER THRE R63B1 560X160x28 RD | x1  |