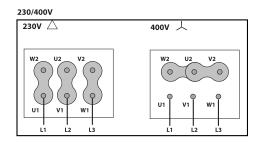

Flow      | 14060 m³/h |               |        |  |  |
| Motor |      |                |       |                |            |               |        |  |  |
| Power | 3 kW | RPM            | 1420  | I max. (230V)  | 10,7 A     | l max. (400V) | 6,17 A |  |  |
| Size  | 100L | Approx. weight | 34 kg | Efficiency (%) | 87.7 %     | FP            | 0.82   |  |  |

## DIMENSIONS



| Dimensions (mm) |      |     |    |     |    |       |    |     |    |     |
|-----------------|------|-----|----|-----|----|-------|----|-----|----|-----|
| A               | 4    | 730 | В  | 836 | D  | 670   | G  | 258 | Н  | 50  |
| ŀ               | <    | 175 | L  | 353 | ØC | 946.6 | ØE | 14  | ØF | 472 |
| Q               | ØI . | 374 | ØM | 706 |    |       |    |     |    |     |



## WIRING DIAGRAM





# **ACCESSORIES**



SAFETY SWITCH INT 25 3P A REF: INT253PA



FREQUENCY SPEED CONTROLLER SFC 400 III 8A \* REF: SFC400III8

## **SPARE PARTS**



|   | Code                               | Model                             | Qty |
|---|------------------------------------|-----------------------------------|-----|
| 1 | 721001170 MOTOR 3KW T4 B5 230/400V |                                   | x1  |
| 3 | R-279569382                        | IMPELLER THRE R63B1 560X160x28 RD | x1  |